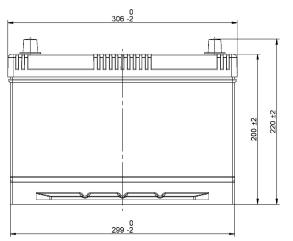

| PERFORMANCES     |                       | CONTAINER         |                                  |       |
|------------------|-----------------------|-------------------|----------------------------------|-------|
| Voltage (V):     | 12 V                  | Type:             | D31                              | BLACK |
| C20 (Ah):        | 95.0 20 h             | Hold Down:        | Korean B1                        |       |
| Cranking (A):    | 650 EN                | H.D. Adapter:     | No                               |       |
| Charge:          | WET                   | COVER             |                                  |       |
| Technology:      | Vented/Flooded        | Type:             | Flat/Press integrated BLUE LIGHT |       |
| Grid:            | Hybrid                | Polarity:         | ETN 1                            |       |
| Vibration:       | V2 (30Hz+/-2Hz/6g/2h) | Terminals:        | EN taper post                    |       |
| Endurance:       | 300 cycles@40%        | Terminal Adapter: | No                               |       |
|                  |                       | SOCI:             | Black SOCI with one ball         |       |
|                  |                       | Ventilation:      | Central                          |       |
| STD. DIMENSIONS  |                       | Filter:           | 1 Filter at Right                |       |
| Length (mm ± 2): | 306                   | Lateral Plug:     | Lateral Plug: No                 |       |
| Width (mm ± 2):  | 173                   | PLUGS             |                                  |       |
| Height (mm + 2)  | 222                   |                   | : =000                           |       |

Width (mm ± 2): 173

Height (mm ± 2): 222

Total Weight (kg ± 5%): 21.70

Type: 1 x VCL Vent BLUE LIGHT

HANDLES

Type: 1 x Integrated BLACK

Type: 1 x Integrated BLACK

OTHERS