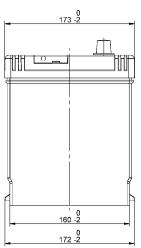

| PERFORMANCES     |                       | CONTAINER         |                                  |       |
|------------------|-----------------------|-------------------|----------------------------------|-------|
| Voltage (V):     | 12 V                  | Type:             | D31                              | BLACK |
| C20 (Ah):        | 95.0 20 h             | Hold Down:        | Korean B1                        |       |
| Cranking (A):    | 650 EN                | H.D. Adapter:     | No                               |       |
| Charge:          | WET                   | COVER             |                                  |       |
| Technology:      | Vented/Flooded        | Type:             | Flat/Press integrated BLUE LIGHT |       |
| Grid:            | Hybrid                | Polarity:         | ETN 1                            |       |
| Vibration:       | V2 (30Hz+/-2Hz/6g/2h) | Terminals:        | EN taper post                    |       |
| Endurance:       | 300 cycles@40%        | Terminal Adapter: | No                               |       |
|                  |                       | SOCI:             | Black SOCI with one ball         |       |
|                  |                       | Ventilation:      | Central                          |       |
| STD. DIMENSIONS  |                       | Filter:           | 1 Filter at Right                |       |
| Length (mm ± 2): | 306                   | Lateral Plug:     | Lateral Plug: No                 |       |
| Width (mm ± 2):  | 173                   | PLUGS             |                                  |       |
| Height (mm + 2)  | 222                   |                   | : =000                           |       |

Width (mm ± 2): 173

Height (mm ± 2): 222

Total Weight (kg ± 5%): 21.70

Type: 1 x VCL Vent BLUE LIGHT

HANDLES

Type: 1 x Integrated BLACK

Type: 1 x Integrated BLACK

OTHERS