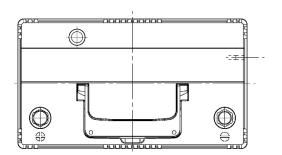

| PERFORMANCES     |                       | CONTAINER         |                                  |       |
|------------------|-----------------------|-------------------|----------------------------------|-------|
| Voltage (V):     | 12 V                  | Type:             | D31                              | BLACK |
| C20 (Ah):        | 95.0 20 h             | Hold Down:        | Korean B1                        |       |
| Cranking (A):    | 650 EN                | H.D. Adapter:     | No                               |       |
| Charge:          | WET                   | COVER             |                                  |       |
| Technology:      | Vented/Flooded        | Type:             | Flat/Press integrated BLUE LIGHT |       |
| Grid:            | Hybrid                | Polarity:         | ETN 1                            |       |
| Vibration:       | V2 (30Hz+/-2Hz/6g/2h) | Terminals:        | EN taper post                    |       |
| Endurance:       | 300 cycles@40%        | Terminal Adapter: | No                               |       |
|                  |                       | SOCI:             | Black SOCI with one ball         |       |
|                  |                       | Ventilation:      | Central                          |       |
| STD. DIMENSIONS  |                       | Filter:           | 1 Filter at Right                |       |
| Length (mm ± 2): | 306                   | Lateral Plug:     | Lateral Plug: No                 |       |
| Width (mm ± 2):  | 173                   | PLUGS             |                                  |       |
| Height (mm + 2)  | 222                   |                   | : =000                           |       |

Width (mm ± 2): 173

Height (mm ± 2): 222

Total Weight (kg ± 5%): 21.70

Type: 1 x VCL Vent BLUE LIGHT

HANDLES

Type: 1 x Integrated BLACK

Type: 1 x Integrated BLACK

OTHERS