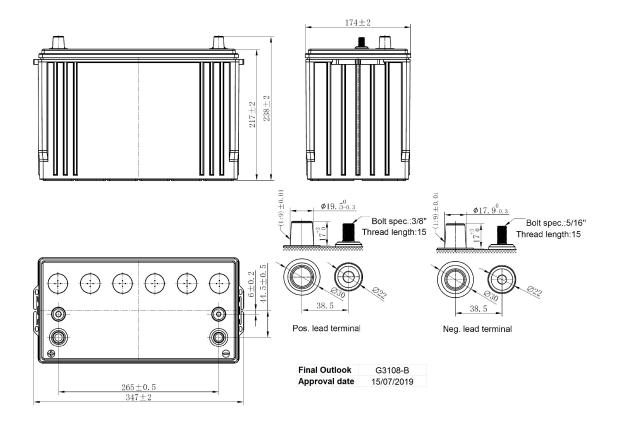

## **CUSTOMER DATASHEET**

Printed: 09/11/2023

Product Management
Transportation Europe

Central Article Code: G31080A08-B Created: 17/07/2019

Local Code: EP900 Modified: 20/07/2023

| PERFORMANCES                                                                                              |                        |           | CONTAINER                    |                              |            |  |
|-----------------------------------------------------------------------------------------------------------|------------------------|-----------|------------------------------|------------------------------|------------|--|
| Voltage (V):                                                                                              | 12 V                   |           | Type:                        | G31                          | BLACK      |  |
| C20 (Ah):                                                                                                 | 100.0                  | 20 h      | Hold Down:                   | B0                           |            |  |
| Cranking (A):                                                                                             | 850                    | EN        | H.D. Adapter:                | No                           |            |  |
| Charge:                                                                                                   | CHARGED                |           | COVER                        |                              |            |  |
| Technology:                                                                                               | AGM                    |           | Type:                        | Flat/Press                   | BLUE LIGHT |  |
| Grid:                                                                                                     | Ca/Ca                  |           | Polarity:                    | ETN 1                        |            |  |
| Vibration:                                                                                                | V3 (30Hz+/-2Hz/6g/20h) |           | Terminals:                   | SAE M 3/8"- 5/16" taper&stud |            |  |
| Endurance:                                                                                                | •                      | cles@50%) | Terminal Adapter:            | No                           |            |  |
|                                                                                                           | _== ( )                |           | SOCI:                        | No                           |            |  |
|                                                                                                           |                        |           | Ventilation:                 | Independent                  |            |  |
| STD. DIMENSIONS                                                                                           |                        |           | Filter:                      | No                           |            |  |
| Length (mm ± 2):                                                                                          | 330                    |           | Lateral Plug:                | No                           |            |  |
| Width (mm ± 2):                                                                                           | 173                    |           | PLUGS                        |                              |            |  |
| Height (mm ± 2):                                                                                          | 240                    |           | Type: 6 x M18 Va             |                              | BLACK      |  |
| Total Weight (kg ± 5%                                                                                     | ): 31.00               |           |                              | HANDLES                      |            |  |
|                                                                                                           |                        |           | Type: None                   |                              |            |  |
|                                                                                                           |                        |           |                              | OTHERS                       |            |  |
|                                                                                                           |                        |           | Degassing Tube:              | No                           |            |  |
| All figures show nominal values. Tolerances are according to EN50342 and applicable European Regulations. |                        |           | 3/9 5/16 puts is all         | astic bag                    |            |  |
|                                                                                                           |                        |           | 3/8-5/16 nuts in plastic bag |                              |            |  |
|                                                                                                           |                        |           | Used for BOSCH               |                              |            |  |