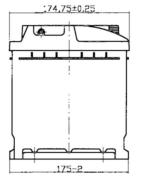

| PERFORMANCES                                                                                              |                       |                   | CONTAINER        |                |                  |
|-----------------------------------------------------------------------------------------------------------|-----------------------|-------------------|------------------|----------------|------------------|
| Voltage (V):                                                                                              | 12 V                  |                   | Type:            | L01            | BLACK            |
| C20 (Ah):                                                                                                 | 50.0 20 h             |                   | Hold Down:       | B13            |                  |
| Cranking (A):                                                                                             | 450 EN                |                   | H.D. Adapter:    | No             |                  |
| Charge:                                                                                                   | WET                   |                   | COVER            |                |                  |
| Technology:                                                                                               | Vented/Flooded        |                   | Type:            | NPR            | BLACK            |
| Grid:                                                                                                     | Ca/Ca                 |                   | Polarity:        | ETN 0          |                  |
| Vibration:                                                                                                | V1 (30Hz+/-2Hz/3g/2h) |                   | Terminals:       | EN taper post  |                  |
| Endurance:                                                                                                | E1 (180 cycles@25%)   | Terminal Adapter: | No               |                |                  |
|                                                                                                           | _: (:00 0)0:00@_0     | ,                 | SOCI:            | No             |                  |
|                                                                                                           |                       |                   | Ventilation:     | Central        |                  |
| STD. DIMENSIONS                                                                                           |                       |                   | Filter:          | 2 Filters      |                  |
| Length (mm ± 2):                                                                                          | 207                   |                   | Lateral Plug:    | Standard shape | Right side BLACK |
| Width (mm ± 2):                                                                                           | 175                   |                   | PLUGS            |                |                  |
| Height (mm ± 2):                                                                                          | 190                   |                   | Type: 1 x NPR (N | Manifold)      | BLACK            |
| Total Weight (kg ± 5%):                                                                                   | 12.20                 |                   | HANDLES          |                |                  |
|                                                                                                           |                       |                   | Type: 1 x NPR (7 | Thin)          | BLACK            |
|                                                                                                           |                       |                   | OTHERS           |                |                  |
|                                                                                                           |                       |                   | Degassing Tube:  | No             |                  |
| All figures show nominal values. Tolerances are according to EN50342 and applicable European Regulations. |                       |                   |                  |                |                  |