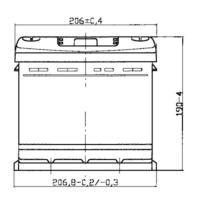

| PERFORMANCES                                                                                              |                       |                   | CONTAINER        |                |                  |
|-----------------------------------------------------------------------------------------------------------|-----------------------|-------------------|------------------|----------------|------------------|
| Voltage (V):                                                                                              | 12 V                  |                   | Type:            | L01            | BLACK            |
| C20 (Ah):                                                                                                 | 50.0 20 h             |                   | Hold Down:       | B13            |                  |
| Cranking (A):                                                                                             | 450 EN                |                   | H.D. Adapter:    | No             |                  |
| Charge:                                                                                                   | WET                   |                   | COVER            |                |                  |
| Technology:                                                                                               | Vented/Flooded        |                   | Type:            | NPR            | BLACK            |
| Grid:                                                                                                     | Ca/Ca                 |                   | Polarity:        | ETN 0          |                  |
| Vibration:                                                                                                | V1 (30Hz+/-2Hz/3g/2h) |                   | Terminals:       | EN taper post  |                  |
| Endurance:                                                                                                | E1 (180 cycles@25%)   | Terminal Adapter: | No               |                |                  |
|                                                                                                           | _: (:00 0)0:00@_0     | ,                 | SOCI:            | No             |                  |
|                                                                                                           |                       |                   | Ventilation:     | Central        |                  |
| STD. DIMENSIONS                                                                                           |                       |                   | Filter:          | 2 Filters      |                  |
| Length (mm ± 2):                                                                                          | 207                   |                   | Lateral Plug:    | Standard shape | Right side BLACK |
| Width (mm ± 2):                                                                                           | 175                   |                   | PLUGS            |                |                  |
| Height (mm ± 2):                                                                                          | 190                   |                   | Type: 1 x NPR (N | Manifold)      | BLACK            |
| Total Weight (kg ± 5%):                                                                                   | 12.20                 |                   | HANDLES          |                |                  |
|                                                                                                           |                       |                   | Type: 1 x NPR (7 | Thin)          | BLACK            |
|                                                                                                           |                       |                   | OTHERS           |                |                  |
|                                                                                                           |                       |                   | Degassing Tube:  | No             |                  |
| All figures show nominal values. Tolerances are according to EN50342 and applicable European Regulations. |                       |                   |                  |                |                  |