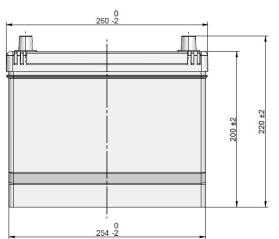

| PERFORMANCES           |                                                    |      | CONTAINER         |                             |       |
|------------------------|----------------------------------------------------|------|-------------------|-----------------------------|-------|
| Voltage (V):           | 12 V                                               |      | Type:             | D26                         | BLACK |
| C20 (Ah):              | 75.0                                               | 20 h | Hold Down:        | B0                          |       |
| Cranking (A):          | 750                                                | EN   | H.D. Adapter:     | No                          |       |
| Charge:                | WET                                                |      | COVER             |                             |       |
| Technology:            | Vented/Flooded                                     |      | Type:             | Flat/Press integrated BLACK |       |
| Grid:                  | Ca/Ca                                              |      | Polarity:         | ETN 0                       |       |
| Vibration:             | V1 (30Hz+/-2Hz/3g/2h)<br>E2 (150c@50%) ref.EN-2015 |      | Terminals:        | EN taper post               |       |
| Endurance:             |                                                    |      | Terminal Adapter: | No                          |       |
|                        |                                                    |      | SOCI:             | No                          |       |
|                        |                                                    |      | Ventilation:      | Central                     |       |
| STD. DIMENSIONS        |                                                    |      | Filter:           | 1 Filter at Right           |       |
| Length (mm ± 2):       | 270                                                |      | Lateral Plug:     | No                          |       |
| Width (mm ± 2):        | (mm ± 2): 173                                      |      | PLUGS             |                             |       |
| Height (mm ± 2):       | 222<br>): 19.00                                    |      | Type: 1 x VCL V   | 1 x VCL Vent BLACK          |       |
| Total Weight (kg ± 5%) |                                                    |      | HANDLES           |                             |       |
|                        |                                                    |      | Type: 1 x Integra | ited                        | BLACK |
|                        |                                                    |      | OTHERS            |                             |       |

All figures show nominal values. Tolerances are according to EN50342

and applicable European Regulations.

Degassing Tube:

No