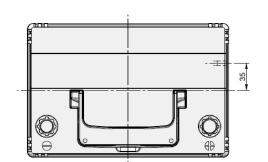

| PERFORMANCES           |                                                    |      | CONTAINER         |                             |       |
|------------------------|----------------------------------------------------|------|-------------------|-----------------------------|-------|
| Voltage (V):           | 12 V                                               |      | Type:             | D26                         | BLACK |
| C20 (Ah):              | 75.0                                               | 20 h | Hold Down:        | B0                          |       |
| Cranking (A):          | 750                                                | EN   | H.D. Adapter:     | No                          |       |
| Charge:                | WET                                                |      | COVER             |                             |       |
| Technology:            | Vented/Flooded                                     |      | Type:             | Flat/Press integrated BLACK |       |
| Grid:                  | Ca/Ca                                              |      | Polarity:         | ETN 0                       |       |
| Vibration:             | V1 (30Hz+/-2Hz/3g/2h)<br>E2 (150c@50%) ref.EN-2015 |      | Terminals:        | EN taper post               |       |
| Endurance:             |                                                    |      | Terminal Adapter: | No                          |       |
|                        |                                                    |      | SOCI:             | No                          |       |
|                        |                                                    |      | Ventilation:      | Central                     |       |
| STD. DIMENSIONS        |                                                    |      | Filter:           | 1 Filter at Right           |       |
| Length (mm ± 2):       | 270                                                |      | Lateral Plug:     | No                          |       |
| Width (mm ± 2):        | (mm ± 2): 173                                      |      | PLUGS             |                             |       |
| Height (mm ± 2):       | 222<br>): 19.00                                    |      | Type: 1 x VCL V   | 1 x VCL Vent BLACK          |       |
| Total Weight (kg ± 5%) |                                                    |      | HANDLES           |                             |       |
|                        |                                                    |      | Type: 1 x Integra | ited                        | BLACK |
|                        |                                                    |      | OTHERS            |                             |       |

All figures show nominal values. Tolerances are according to EN50342

and applicable European Regulations.

Degassing Tube:

No