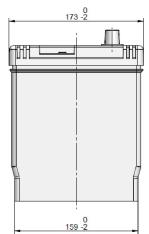

| PERFORMANCES           |                                                    |      | CONTAINER         |                             |       |
|------------------------|----------------------------------------------------|------|-------------------|-----------------------------|-------|
| Voltage (V):           | 12 V                                               |      | Type:             | D26                         | BLACK |
| C20 (Ah):              | 75.0                                               | 20 h | Hold Down:        | B0                          |       |
| Cranking (A):          | 750                                                | EN   | H.D. Adapter:     | No                          |       |
| Charge:                | WET                                                |      | COVER             |                             |       |
| Technology:            | Vented/Flooded                                     |      | Type:             | Flat/Press integrated BLACK |       |
| Grid:                  | Ca/Ca                                              |      | Polarity:         | ETN 0                       |       |
| Vibration:             | V1 (30Hz+/-2Hz/3g/2h)<br>E2 (150c@50%) ref.EN-2015 |      | Terminals:        | EN taper post               |       |
| Endurance:             |                                                    |      | Terminal Adapter: | No                          |       |
|                        |                                                    |      | SOCI:             | No                          |       |
|                        |                                                    |      | Ventilation:      | Central                     |       |
| STD. DIMENSIONS        |                                                    |      | Filter:           | 1 Filter at Right           |       |
| Length (mm ± 2):       | 270                                                |      | Lateral Plug:     | No                          |       |
| Width (mm ± 2):        | (mm ± 2): 173                                      |      | PLUGS             |                             |       |
| Height (mm ± 2):       | 222<br>): 19.00                                    |      | Type: 1 x VCL V   | 1 x VCL Vent BLACK          |       |
| Total Weight (kg ± 5%) |                                                    |      | HANDLES           |                             |       |
|                        |                                                    |      | Type: 1 x Integra | ited                        | BLACK |
|                        |                                                    |      | OTHERS            |                             |       |

All figures show nominal values. Tolerances are according to EN50342

and applicable European Regulations.

Degassing Tube:

No