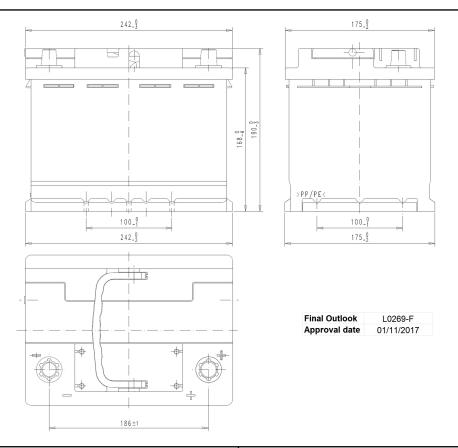

## **CUSTOMER DATASHEET**

Printed: 05/06/2018
Product Management

Transportation Europe

Central Article Code: L02069A69-F Created: 09/11/2017

Local Code: Modified: 20/12/2017

| PERFORMANCES                                    |            |      |                              | CONTAINER                  |                 |  |
|-------------------------------------------------|------------|------|------------------------------|----------------------------|-----------------|--|
| Voltage (V):                                    | 12 V       |      | Type:                        | L02                        | BLACK           |  |
| C20 (Ah):                                       | 60.0       | 20 h | Hold Down:                   | B13                        |                 |  |
| Cranking (A):                                   | 680        | EN   | H.D. Adapter:                | No                         |                 |  |
| Charge:                                         | CHARGED    |      | COVER                        |                            |                 |  |
| Technology:                                     | AGM        |      | Type: Double with Inte BLACK |                            |                 |  |
| Grid:                                           | Ca/Ca      |      | Polarity:                    | ETN 0                      |                 |  |
|                                                 |            |      | Terminals:                   | EN taper post              |                 |  |
|                                                 |            |      | Terminal Adapter:            | No                         |                 |  |
|                                                 |            |      | SOCI:                        | No                         |                 |  |
|                                                 |            |      | Ventilation:                 | Central                    |                 |  |
|                                                 |            |      | Filter:                      | 2 Filters                  |                 |  |
|                                                 |            |      | Lateral Plug:                | Standard                   | Left side BLACK |  |
| STD. DIMENSIONS                                 |            |      |                              | shape                      |                 |  |
| anoth (mm + 2):                                 |            |      | PLUGS                        |                            |                 |  |
| Length (mm ± 2):<br>Width (mm ± 2):             | 242<br>175 |      | Type: 1 x Vent Se            | Type: 1 x Vent Seale BLACK |                 |  |
| Height (mm ± 2):                                | 190        |      | HANDLES                      |                            |                 |  |
| , ,                                             |            |      | Type: 1 x Integra            | ted                        | BLACK           |  |
|                                                 |            |      | OTHERS                       |                            |                 |  |
|                                                 |            |      | Degassing Tube:              | No                         |                 |  |
| All figures show nominal EN50342 and applicable |            |      |                              |                            |                 |  |