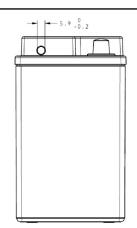

| PERFORMANCES                                                 |              | CONTAINER           |                                 |                        |          |
|--------------------------------------------------------------|--------------|---------------------|---------------------------------|------------------------|----------|
| Voltage (V):                                                 | 12 V         |                     | Type:                           | C56                    | BLACK    |
| C20 (Ah):                                                    | 14.0         | 10 h                | Hold Down:                      | B0                     |          |
| Cranking (A):                                                | 200          | EN                  | H.D. Adapter:                   | No                     |          |
| Charge:                                                      | CHARGED      |                     | COVER                           |                        |          |
| Technology:                                                  | AGM          |                     | Type: Motorbike (independ BLACK |                        |          |
| Grid:                                                        | Ca/Ca        |                     | Polarity:                       | ETN 1                  |          |
| Vibration:                                                   | Not Defined  |                     | Terminals:                      | Small taper post (JLR) |          |
| Endurance: Not Defined                                       |              |                     | Terminal Adapter:               | No                     |          |
|                                                              | Not Bellifed |                     | SOCI:                           | No                     |          |
|                                                              |              | Ventilation:        | Sealed                          |                        |          |
| STD                                                          | . DIMENSION  | S                   | Filter:                         | 1 Filter a             | at Right |
| Length (mm ± 2):                                             | 150          |                     | Lateral Plug:                   | No                     |          |
| Width (mm ± 2):                                              | 90           |                     | PLUGS                           |                        |          |
| Height (mm ± 2):                                             | •            |                     | Type: 1 x Vent                  |                        | BLACK    |
| Total Weight (kg ± 5%):                                      | 4.80         | 4.80                | HANDLES                         |                        |          |
|                                                              |              | Type: None          |                                 |                        |          |
|                                                              |              |                     | OTHERS                          |                        |          |
|                                                              |              | Degassing Tube: No  |                                 |                        |          |
| All figures show nominal valu<br>and applicable European Reg |              | ccording to EN50342 |                                 |                        |          |