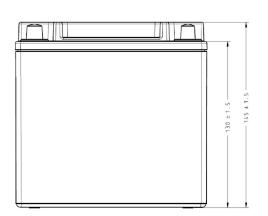

| PERFORMANCES                                                 |              | CONTAINER           |                                 |                        |          |
|--------------------------------------------------------------|--------------|---------------------|---------------------------------|------------------------|----------|
| Voltage (V):                                                 | 12 V         |                     | Type:                           | C56                    | BLACK    |
| C20 (Ah):                                                    | 14.0         | 10 h                | Hold Down:                      | B0                     |          |
| Cranking (A):                                                | 200          | EN                  | H.D. Adapter:                   | No                     |          |
| Charge:                                                      | CHARGED      |                     | COVER                           |                        |          |
| Technology:                                                  | AGM          |                     | Type: Motorbike (independ BLACK |                        |          |
| Grid:                                                        | Ca/Ca        |                     | Polarity:                       | ETN 1                  |          |
| Vibration:                                                   | Not Defined  |                     | Terminals:                      | Small taper post (JLR) |          |
| Endurance: Not Defined                                       |              |                     | Terminal Adapter:               | No                     |          |
|                                                              | Not Bellifed |                     | SOCI:                           | No                     |          |
|                                                              |              | Ventilation:        | Sealed                          |                        |          |
| STD                                                          | . DIMENSION  | S                   | Filter:                         | 1 Filter a             | at Right |
| Length (mm ± 2):                                             | 150          |                     | Lateral Plug:                   | No                     |          |
| Width (mm ± 2):                                              | 90           |                     | PLUGS                           |                        |          |
| Height (mm ± 2):                                             | •            |                     | Type: 1 x Vent                  |                        | BLACK    |
| Total Weight (kg ± 5%):                                      | 4.80         | 4.80                | HANDLES                         |                        |          |
|                                                              |              | Type: None          |                                 |                        |          |
|                                                              |              |                     | OTHERS                          |                        |          |
|                                                              |              | Degassing Tube: No  |                                 |                        |          |
| All figures show nominal valu<br>and applicable European Reg |              | ccording to EN50342 |                                 |                        |          |