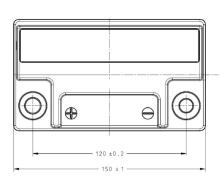

| PERFORMANCES                                                 |              | CONTAINER           |                                 |                        |          |
|--------------------------------------------------------------|--------------|---------------------|---------------------------------|------------------------|----------|
| Voltage (V):                                                 | 12 V         |                     | Type:                           | C56                    | BLACK    |
| C20 (Ah):                                                    | 14.0         | 10 h                | Hold Down:                      | B0                     |          |
| Cranking (A):                                                | 200          | EN                  | H.D. Adapter:                   | No                     |          |
| Charge:                                                      | CHARGED      |                     | COVER                           |                        |          |
| Technology:                                                  | AGM          |                     | Type: Motorbike (independ BLACK |                        |          |
| Grid:                                                        | Ca/Ca        |                     | Polarity:                       | ETN 1                  |          |
| Vibration:                                                   | Not Defined  |                     | Terminals:                      | Small taper post (JLR) |          |
| Endurance: Not Defined                                       |              |                     | Terminal Adapter:               | No                     |          |
|                                                              | Not Bellifed |                     | SOCI:                           | No                     |          |
|                                                              |              | Ventilation:        | Sealed                          |                        |          |
| STD                                                          | . DIMENSION  | S                   | Filter:                         | 1 Filter a             | at Right |
| Length (mm ± 2):                                             | 150          |                     | Lateral Plug:                   | No                     |          |
| Width (mm ± 2):                                              | 90           |                     | PLUGS                           |                        |          |
| Height (mm ± 2):                                             | •            |                     | Type: 1 x Vent                  |                        | BLACK    |
| Total Weight (kg ± 5%):                                      | 4.80         | 4.80                | HANDLES                         |                        |          |
|                                                              |              | Type: None          |                                 |                        |          |
|                                                              |              |                     | OTHERS                          |                        |          |
|                                                              |              | Degassing Tube: No  |                                 |                        |          |
| All figures show nominal valu<br>and applicable European Reg |              | ccording to EN50342 |                                 |                        |          |