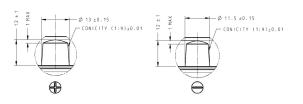

| PERFORMANCES                                                 |              | CONTAINER           |                                 |                        |          |
|--------------------------------------------------------------|--------------|---------------------|---------------------------------|------------------------|----------|
| Voltage (V):                                                 | 12 V         |                     | Type:                           | C56                    | BLACK    |
| C20 (Ah):                                                    | 14.0         | 10 h                | Hold Down:                      | B0                     |          |
| Cranking (A):                                                | 200          | EN                  | H.D. Adapter:                   | No                     |          |
| Charge:                                                      | CHARGED      |                     | COVER                           |                        |          |
| Technology:                                                  | AGM          |                     | Type: Motorbike (independ BLACK |                        |          |
| Grid:                                                        | Ca/Ca        |                     | Polarity:                       | ETN 1                  |          |
| Vibration:                                                   | Not Defined  |                     | Terminals:                      | Small taper post (JLR) |          |
| Endurance: Not Defined                                       |              |                     | Terminal Adapter:               | No                     |          |
|                                                              | Not Bellifed |                     | SOCI:                           | No                     |          |
|                                                              |              | Ventilation:        | Sealed                          |                        |          |
| STD                                                          | . DIMENSION  | S                   | Filter:                         | 1 Filter a             | at Right |
| Length (mm ± 2):                                             | 150          |                     | Lateral Plug:                   | No                     |          |
| Width (mm ± 2):                                              | 90           |                     | PLUGS                           |                        |          |
| Height (mm ± 2):                                             | •            |                     | Type: 1 x Vent                  |                        | BLACK    |
| Total Weight (kg ± 5%):                                      | 4.80         | 4.80                | HANDLES                         |                        |          |
|                                                              |              | Type: None          |                                 |                        |          |
|                                                              |              |                     | OTHERS                          |                        |          |
|                                                              |              | Degassing Tube: No  |                                 |                        |          |
| All figures show nominal valu<br>and applicable European Reg |              | ccording to EN50342 |                                 |                        |          |