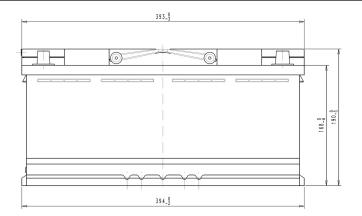

| PERFORMANCES                                    |         | CONTAINER    |                   |                          |
|-------------------------------------------------|---------|--------------|-------------------|--------------------------|
| Voltage (V):                                    | 12 V    |              | Type:             | L06 BLACK                |
| C20 (Ah):                                       | 105.0   | 20 h         | Hold Down:        | B13                      |
| Cranking (A):                                   | 950     | EN           | H.D. Adapter:     | No                       |
| Charge:                                         | CHARGED |              |                   | COVER                    |
| Technology:                                     | AGM     |              | Туре:             | Double with Inte BLACK   |
| Grid:                                           | Ca/Ca   |              | Polarity:         | ETN 0                    |
|                                                 |         |              | Terminals:        | EN taper post            |
|                                                 |         |              | Terminal Adapter: | No                       |
|                                                 |         |              | SOCI:             | No                       |
|                                                 |         |              | Ventilation:      | Central                  |
|                                                 |         |              | Filter:           | 2 Filters                |
|                                                 |         |              | Lateral Plug:     | Standard Left side BLACK |
| STD. DIMENSIONS                                 |         |              | shape             |                          |
| Lamenth (mana 1 2)                              | 202     |              |                   | PLUGS                    |
| Length (mm ± 2):                                | 392     |              | Type: 1 x Vent S  | eale BLACK               |
| Width (mm ± 2):                                 | 175     |              |                   | HANDLES                  |
| Height (mm ± 2):                                | 190     |              | Type: 2 y Integra |                          |
|                                                 |         |              | Type: 2 x Integra |                          |
|                                                 |         |              |                   | OTHERS                   |
|                                                 |         |              | Degassing Tube:   | No                       |
| All figures show nominal EN50342 and applicable |         | according to |                   |                          |