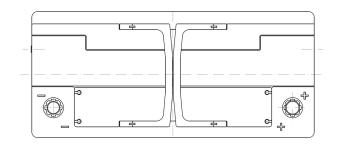

| PERFORMANCES                                    |         | CONTAINER    |                   |                          |
|-------------------------------------------------|---------|--------------|-------------------|--------------------------|
| Voltage (V):                                    | 12 V    |              | Type:             | L06 BLACK                |
| C20 (Ah):                                       | 105.0   | 20 h         | Hold Down:        | B13                      |
| Cranking (A):                                   | 950     | EN           | H.D. Adapter:     | No                       |
| Charge:                                         | CHARGED |              |                   | COVER                    |
| Technology:                                     | AGM     |              | Туре:             | Double with Inte BLACK   |
| Grid:                                           | Ca/Ca   |              | Polarity:         | ETN 0                    |
|                                                 |         |              | Terminals:        | EN taper post            |
|                                                 |         |              | Terminal Adapter: | No                       |
|                                                 |         |              | SOCI:             | No                       |
|                                                 |         |              | Ventilation:      | Central                  |
|                                                 |         |              | Filter:           | 2 Filters                |
|                                                 |         |              | Lateral Plug:     | Standard Left side BLACK |
| STD. DIMENSIONS                                 |         |              | shape             |                          |
| Lamenth (mana 1 2)                              | 202     |              |                   | PLUGS                    |
| Length (mm ± 2):                                | 392     |              | Type: 1 x Vent S  | eale BLACK               |
| Width (mm ± 2):                                 | 175     |              |                   | HANDLES                  |
| Height (mm ± 2):                                | 190     |              | Type: 2 y Integra |                          |
|                                                 |         |              | Type: 2 x Integra |                          |
|                                                 |         |              |                   | OTHERS                   |
|                                                 |         |              | Degassing Tube:   | No                       |
| All figures show nominal EN50342 and applicable |         | according to |                   |                          |