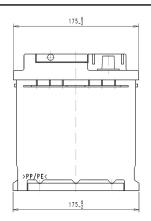

| PERFORMANCES                                    |         | CONTAINER    |                   |                          |
|-------------------------------------------------|---------|--------------|-------------------|--------------------------|
| Voltage (V):                                    | 12 V    |              | Type:             | L06 BLACK                |
| C20 (Ah):                                       | 105.0   | 20 h         | Hold Down:        | B13                      |
| Cranking (A):                                   | 950     | EN           | H.D. Adapter:     | No                       |
| Charge:                                         | CHARGED |              |                   | COVER                    |
| Technology:                                     | AGM     |              | Туре:             | Double with Inte BLACK   |
| Grid:                                           | Ca/Ca   |              | Polarity:         | ETN 0                    |
|                                                 |         |              | Terminals:        | EN taper post            |
|                                                 |         |              | Terminal Adapter: | No                       |
|                                                 |         |              | SOCI:             | No                       |
|                                                 |         |              | Ventilation:      | Central                  |
|                                                 |         |              | Filter:           | 2 Filters                |
|                                                 |         |              | Lateral Plug:     | Standard Left side BLACK |
| STD. DIMENSIONS                                 |         |              | shape             |                          |
| Lamenth (mana 1 2)                              | 202     |              |                   | PLUGS                    |
| Length (mm ± 2):                                | 392     |              | Type: 1 x Vent S  | eale BLACK               |
| Width (mm ± 2):                                 | 175     |              |                   | HANDLES                  |
| Height (mm ± 2):                                | 190     |              | Type: 2 y Integra |                          |
|                                                 |         |              | Type: 2 x Integra |                          |
|                                                 |         |              |                   | OTHERS                   |
|                                                 |         |              | Degassing Tube:   | No                       |
| All figures show nominal EN50342 and applicable |         | according to |                   |                          |