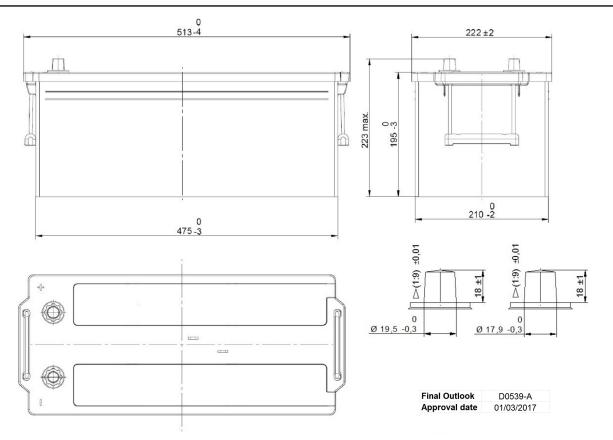

## **CUSTOMER DATASHEET**

Printed: 08/11/2023

Product Management
Transportation Europe

Central Article Code: D05111C39-A Created: 13/07/2016

Local Code: EE1853 Modified: 10/01/2023

| PERFORMANCES                                               |                                                       |                      | CONTAINER                                     |                           |            |             |
|------------------------------------------------------------|-------------------------------------------------------|----------------------|-----------------------------------------------|---------------------------|------------|-------------|
| Voltage (V):                                               | 12 V                                                  |                      | Type:                                         |                           | D05        | GREY MEDIUM |
| C20 (Ah):                                                  | 185.0                                                 | 20 h                 | Hold D                                        | own:                      | B0         |             |
| Cranking (A):                                              | 1100                                                  | EN                   | H.D. A                                        | dapter:                   | No         |             |
| Charge:                                                    | WET                                                   |                      | COVER                                         |                           |            |             |
| Technology:                                                | Vented/Floo                                           | oded                 | Type:                                         |                           | Flat/Press | GREY MEDIUM |
| Grid:                                                      | Ca/Ca                                                 |                      | Polarity                                      | <i>r</i> :                | ETN 3      |             |
| Vibration:                                                 | V4 (3 axis) ref. EN-2015<br>E2 (150c@50%) ref.EN-2015 |                      | Terminals: EN taper post Terminal Adapter: No |                           |            |             |
| Endurance:                                                 |                                                       |                      |                                               |                           |            |             |
|                                                            |                                                       |                      | SOCI:                                         |                           | No         |             |
|                                                            |                                                       |                      | Ventilat                                      | tion:                     | Central    |             |
| STD. DIMENSIONS                                            |                                                       |                      | Filter:                                       | Filter: 1 Filter per Vent |            |             |
| Length (mm ± 2):                                           | 513                                                   |                      | Lateral                                       | Plug:                     | No         |             |
| Width (mm ± 2):                                            | 223                                                   |                      | PLUGS                                         |                           |            |             |
| Height (mm ± 2):                                           | 223                                                   |                      | Type:                                         | 2 x VCL V                 | ent        | GREY MEDIUM |
| Total Weight (kg ± 5%):                                    | 46.40                                                 |                      | HANDLES                                       |                           |            |             |
|                                                            |                                                       |                      | Type: 2 x Rope (Rigid holder)                 |                           |            | BLACK       |
|                                                            |                                                       |                      | OTHERS                                        |                           |            |             |
|                                                            |                                                       | Degas                | sing Tube:                                    | No                        |            |             |
| All figures show nominal value and applicable European Reg |                                                       | according to EN50342 |                                               |                           |            |             |