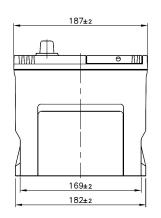

| PERFORMANCES                                                                                              |                             |                                                                   | CONTAINER                                   |  |
|-----------------------------------------------------------------------------------------------------------|-----------------------------|-------------------------------------------------------------------|---------------------------------------------|--|
| Voltage (V):<br>C20 (Ah):<br>Cranking (A):                                                                | 12 V<br>85.0 20 h<br>800 EN | Type:<br>Hold Down:<br>H.D. Adapter:                              | G65 BLACK<br>B1<br>No                       |  |
| Charge:<br>Technology:                                                                                    | WET Vented/Flooded          | Type:                                                             | COVER Flat/Press BLACK                      |  |
| Grid:                                                                                                     | Ca/Ca                       | Polarity: Terminals: Terminal Adapter: SOCI: Ventilation: Filter: | ETN 1 EN taper post No No Central 2 Filters |  |
| STD. DIMENSIONS                                                                                           |                             | Lateral Plug:                                                     | No                                          |  |
| Length (mm ± 2): Width (mm ± 2):                                                                          | 306<br>192                  | Type: 1 x Vent S                                                  | PLUGS<br>eale BLACK                         |  |
| Height (mm ± 2):                                                                                          | 192                         | Type: None                                                        | HANDLES                                     |  |
|                                                                                                           |                             |                                                                   | OTHERS                                      |  |
| All figures show nominal values. Tolerances are according to EN50342 and applicable European Regulations. |                             | Degassing Tube:                                                   | No                                          |  |