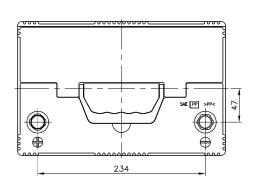

| PERFORMANCES                                                                                              |                             |                                                                   | CONTAINER                                   |  |
|-----------------------------------------------------------------------------------------------------------|-----------------------------|-------------------------------------------------------------------|---------------------------------------------|--|
| Voltage (V):<br>C20 (Ah):<br>Cranking (A):                                                                | 12 V<br>85.0 20 h<br>800 EN | Type:<br>Hold Down:<br>H.D. Adapter:                              | G65 BLACK<br>B1<br>No                       |  |
| Charge:<br>Technology:                                                                                    | WET Vented/Flooded          | Type:                                                             | COVER Flat/Press BLACK                      |  |
| Grid:                                                                                                     | Ca/Ca                       | Polarity: Terminals: Terminal Adapter: SOCI: Ventilation: Filter: | ETN 1 EN taper post No No Central 2 Filters |  |
| STD. DIMENSIONS                                                                                           |                             | Lateral Plug:                                                     | No                                          |  |
| Length (mm ± 2): Width (mm ± 2):                                                                          | 306<br>192                  | Type: 1 x Vent S                                                  | PLUGS<br>eale BLACK                         |  |
| Height (mm ± 2):                                                                                          | 192                         | Type: None                                                        | HANDLES                                     |  |
|                                                                                                           |                             |                                                                   | OTHERS                                      |  |
| All figures show nominal values. Tolerances are according to EN50342 and applicable European Regulations. |                             | Degassing Tube:                                                   | No                                          |  |