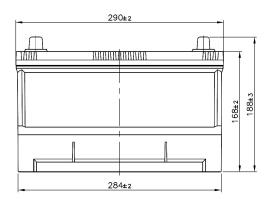

| PERFORMANCES                                                                                              |                             |                                                                   | CONTAINER                                   |  |
|-----------------------------------------------------------------------------------------------------------|-----------------------------|-------------------------------------------------------------------|---------------------------------------------|--|
| Voltage (V):<br>C20 (Ah):<br>Cranking (A):                                                                | 12 V<br>85.0 20 h<br>800 EN | Type:<br>Hold Down:<br>H.D. Adapter:                              | G65 BLACK<br>B1<br>No                       |  |
| Charge:<br>Technology:                                                                                    | WET Vented/Flooded          | Type:                                                             | COVER Flat/Press BLACK                      |  |
| Grid:                                                                                                     | Ca/Ca                       | Polarity: Terminals: Terminal Adapter: SOCI: Ventilation: Filter: | ETN 1 EN taper post No No Central 2 Filters |  |
| STD. DIMENSIONS                                                                                           |                             | Lateral Plug:                                                     | No                                          |  |
| Length (mm ± 2): Width (mm ± 2):                                                                          | 306<br>192                  | Type: 1 x Vent S                                                  | PLUGS<br>eale BLACK                         |  |
| Height (mm ± 2):                                                                                          | 192                         | Type: None                                                        | HANDLES                                     |  |
|                                                                                                           |                             |                                                                   | OTHERS                                      |  |
| All figures show nominal values. Tolerances are according to EN50342 and applicable European Regulations. |                             | Degassing Tube:                                                   | No                                          |  |